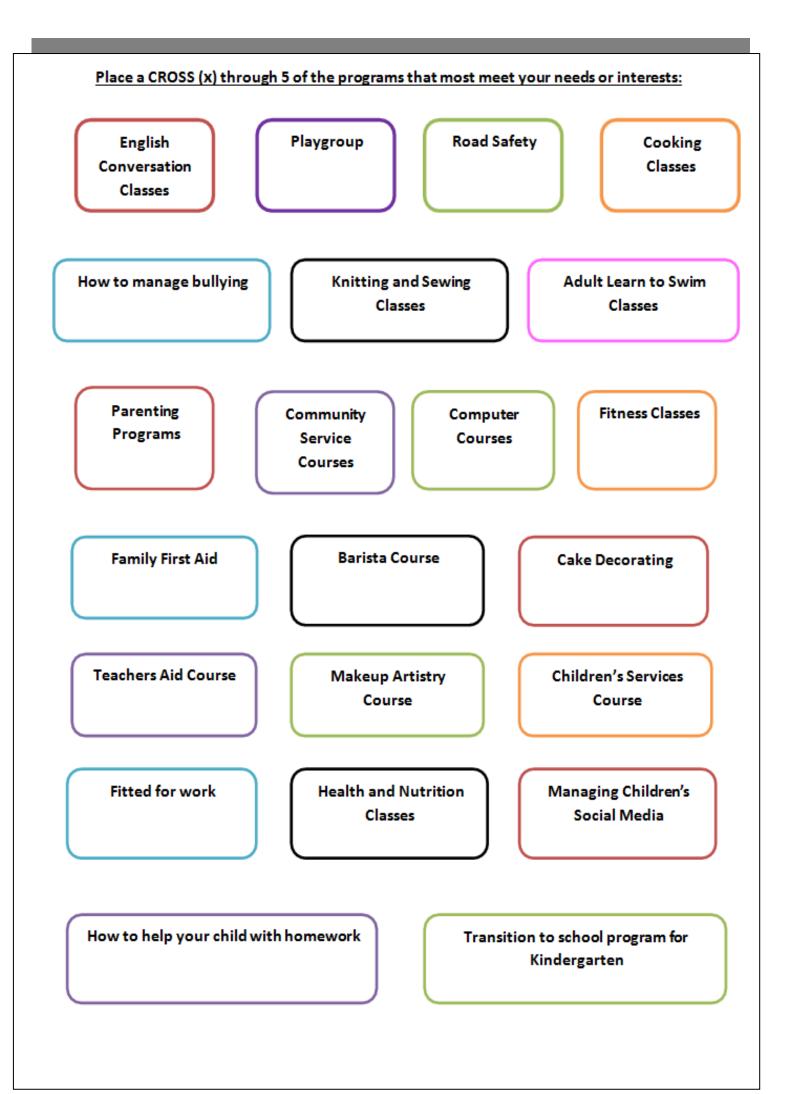

### **COMMUNITY HUB NEWS**

Below is a community hub survey which we would like you to complete. It will assist us to arrange programs that meet your needs and interests. This is an opportunity for you to tell us what you would like to attend by completing the survey at the end of the newsletter Please kindly return the completed survey to the Hub Room and enjoy a coffee or tea when you stop in. Thank you