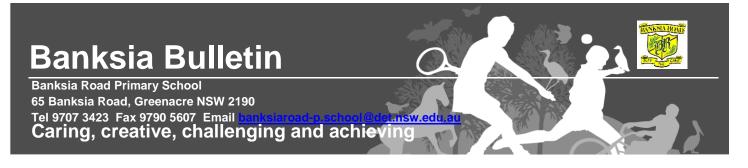

# PRESENTATION DAY

It was lovely to see all our parents and guardians at Presentation Day earlier in the month. The Banksia Shakers ignited the audience with an interactive performance.

Thank you to the Mrs Tleis, Mrs Khassouk, Mrs El-Chahal, Miss Bedran, Mrs Wassef and Mr Attia for the countless hours of choreography.